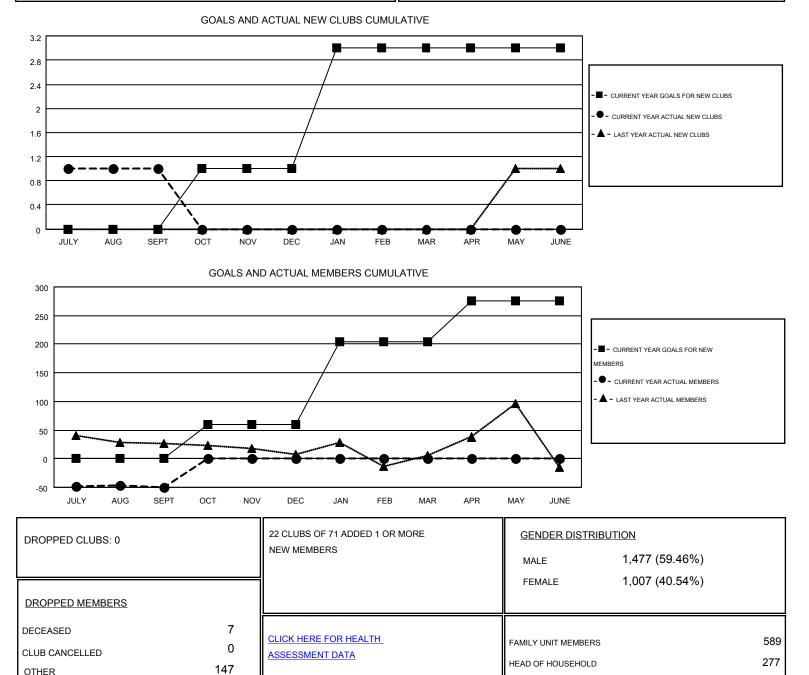

## GARY WONG GMT

| CNAT | 0  | 1 |
|------|----|---|
| GMT  | CA |   |

| Clubs                 |                  |           |                  | Members               |               |                    |                                        |                    |                  |
|-----------------------|------------------|-----------|------------------|-----------------------|---------------|--------------------|----------------------------------------|--------------------|------------------|
| RESULTS FOR 2015-2016 |                  |           |                  | RESULTS FOR 2015-2016 |               |                    |                                        |                    |                  |
| QUARTER               | NEW CLUB<br>GOAL | NEW CLUBS | DROPPED<br>CLUBS | NET<br>GAIN/LOSS      | QUARTER       | NEW MEMBER<br>GOAL | CHARTER AND<br>NEW<br>MEMBERS<br>ADDED | DROPPED<br>MEMBERS | NET<br>GAIN/LOSS |
| JULY/AUG/SEPT         | 0                | 1         | 0                | 1                     | JULY/AUG/SEPT | 0                  | 104                                    | 154                | -50              |
| OCT/NOV/DEC           | 1                | 0         | 0                | 0                     | OCT/NOV/DEC   | 60                 | 0                                      | 0                  | 0                |
| JAN/FEB/MAR           | 2                | 0         | 0                | 0                     | JAN/FEB/MAR   | 145                | 0                                      | 0                  | 0                |
| APR/MAY/JUNE          | 0                | 0         | 0                | 0                     | APR/MAY/JUNE  | 70                 | 0                                      | 0                  | 0                |